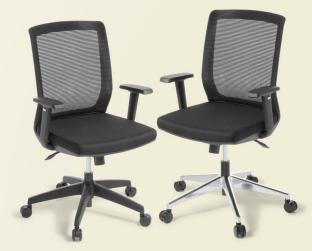

# MEDIA BOARDROOM

MEDIA - THE SMART MESH SEATING RANGE THAT PROVIDES A COMPLETE SOLUTION FOR THE CONTEMPORARY OFFICE.

### **FEATURES**:

- Generous supportive mesh backrest
- Rocker tilt mechanism
- Height adjustable armrests (removable)
- Gaslift seat height adjustment
- Black or White mesh and frame finish
- Black seat upholstery standard
- Seat size: 500mm wide x 480mm deep
- Back height: 500mm

#### MEDIA BOARDROOM OPTIONS:

- Alternative seat fabrics
- Polished aluminium base

### ALSO AVAILABLE:

Media Ergo and Media Meeting

Media Boardroom

Media Boardroom with polished aluminium base